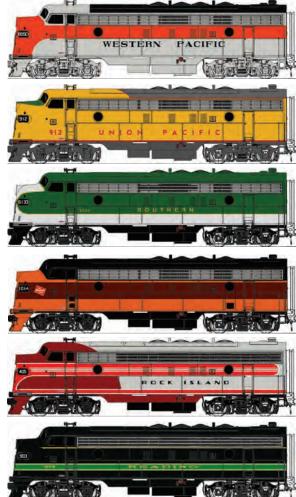

-it 1 = 1

WEVT:

INC/T

CP is Perfect for "The Canadian". SP "Black Widow", UP, C&O, ACL, WP, RI, L&N, Milwaukee, NP, Reading, Southern, PRR Tuscan or Single Stripe Green, the list goes on. Get your favorite Road, All A units powered and sold separately.