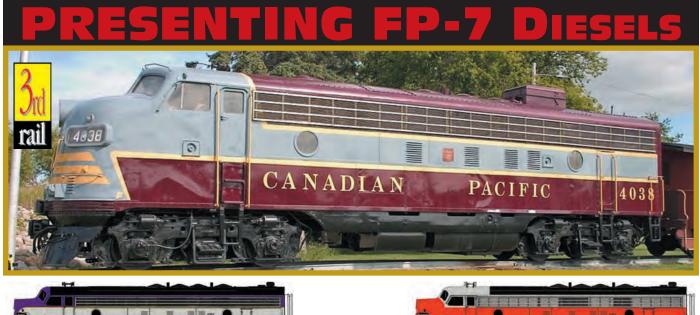

-it 1 = 1

WEVT:

INC/T

CP is Perfect for "The Canadian". SP "Black Widow", UP, C&O, ACL, WP, RI, L&N, Milwaukee, NP, Reading, Southern, PRR Tuscan or Single Stripe Green, the list goes on. Get your favorite Road, All A units powered and sold separately.