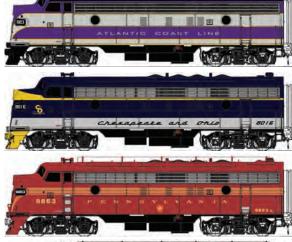

-it 1 = 1

WEVT:

INC/T

CP is Perfect for "The Canadian". SP "Black Widow", UP, C&O, ACL, WP, RI, L&N, Milwaukee, NP, Reading, Southern, PRR Tuscan or Single Stripe Green, the list goes on. Get your favorite Road, All A units powered and sold separately.