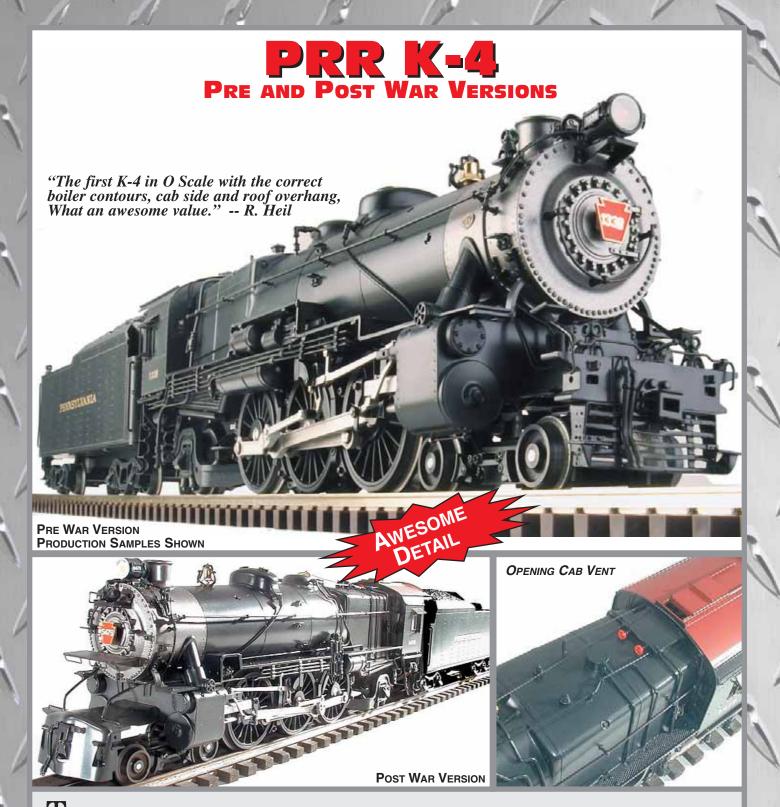

The High Iron Division of Sunset Models has produced the first in a series of affordable, superior detailed PRR K4 all Brass models in very limited quantities (120 2R, 250 3R). The PRR K4 comes with all of the features that have made Sunset's models so desirable!

Sprung Drivers, trailing truck and tender wheels. Complete valve gear with working oiler linkage, Pittman Powered with Lighted Class, Marker, Head and Backup Lights. 2R Models have Kadee scale couplers installed. 3 Rail models come with Lionel's TMCC and Railsounds, Constant Speed Control, Puff n' Chuff II Smoke. **042 3 Rail , 48" 2 Rail Track Ready to Run.** 